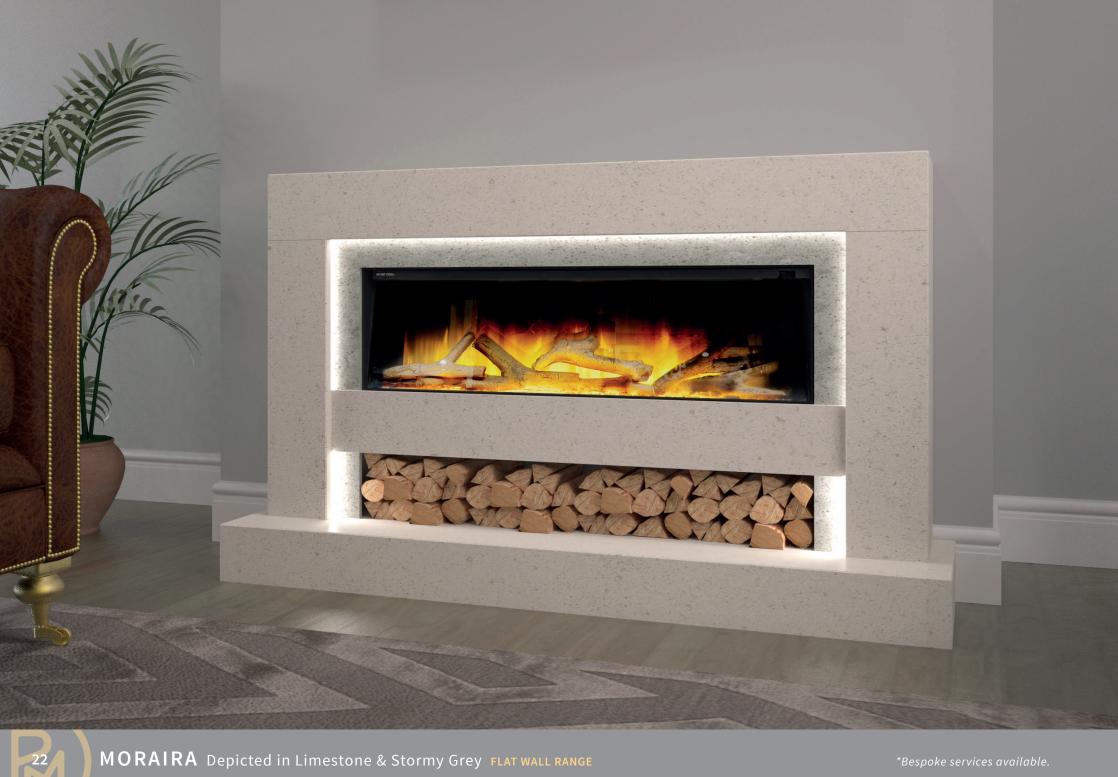

## THE CONTEMPORARY COLLECTION

FLAT WALL RANGE Fire surrounds - Pages 18 to 23

**18 ASTER** 

- **19 AZALEA**
- 20 DAHLIA
- 21 DENVER
- 22 MORAIRA
- **23 SAPPHIRE**

**BASE RANGE** Fire surrounds - Pages 24 to 28

**ASTER** Depicted in Blanco White & Ice Flow FLAT WALL RANGE

Bespoke services <u>available.</u>

**DENVER** Depicted in Vanilla Ice & Barletta Grey FLAT WALL RANGE

**SAPPHIRE** Depicted in Limestone & Cordosa FLAT WALL RANGE