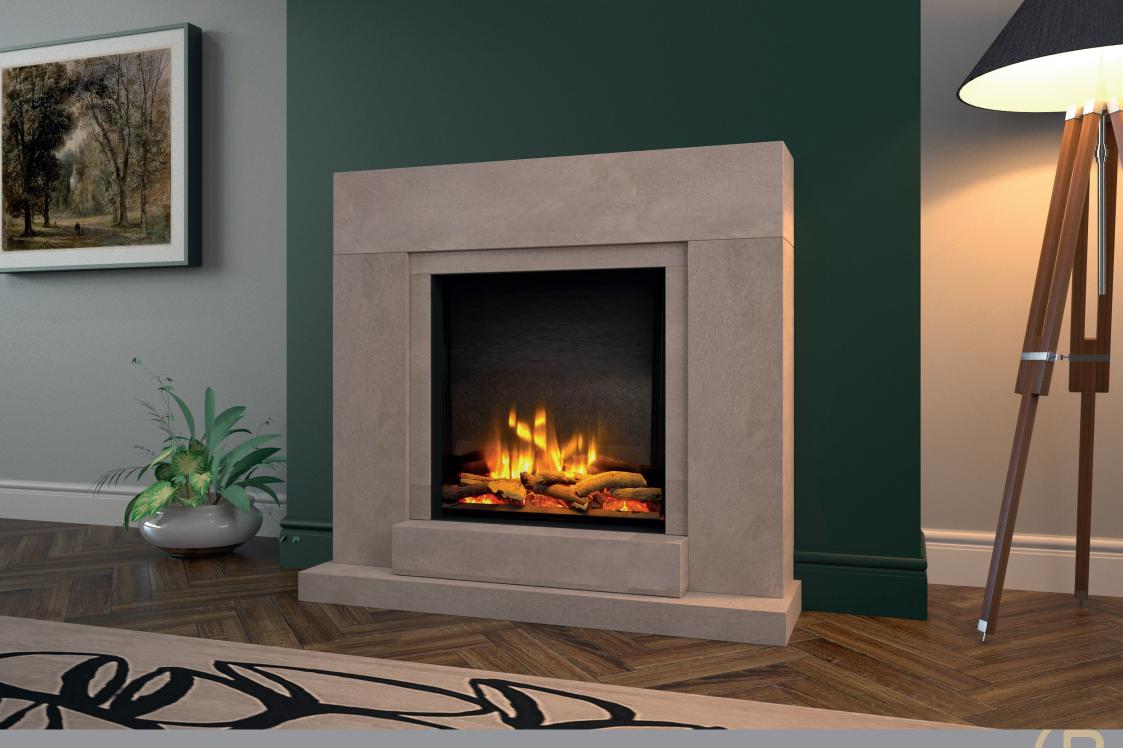

**ASTER** Depicted in Blanco White & Ice Flow FLAT WALL RANGE

Bespoke services <u>available.</u>

**DENVER** Depicted in Vanilla Ice & Barletta Grey FLAT WALL RANGE

**SAPPHIRE** Depicted in Limestone & Cordosa FLAT WALL RANGE