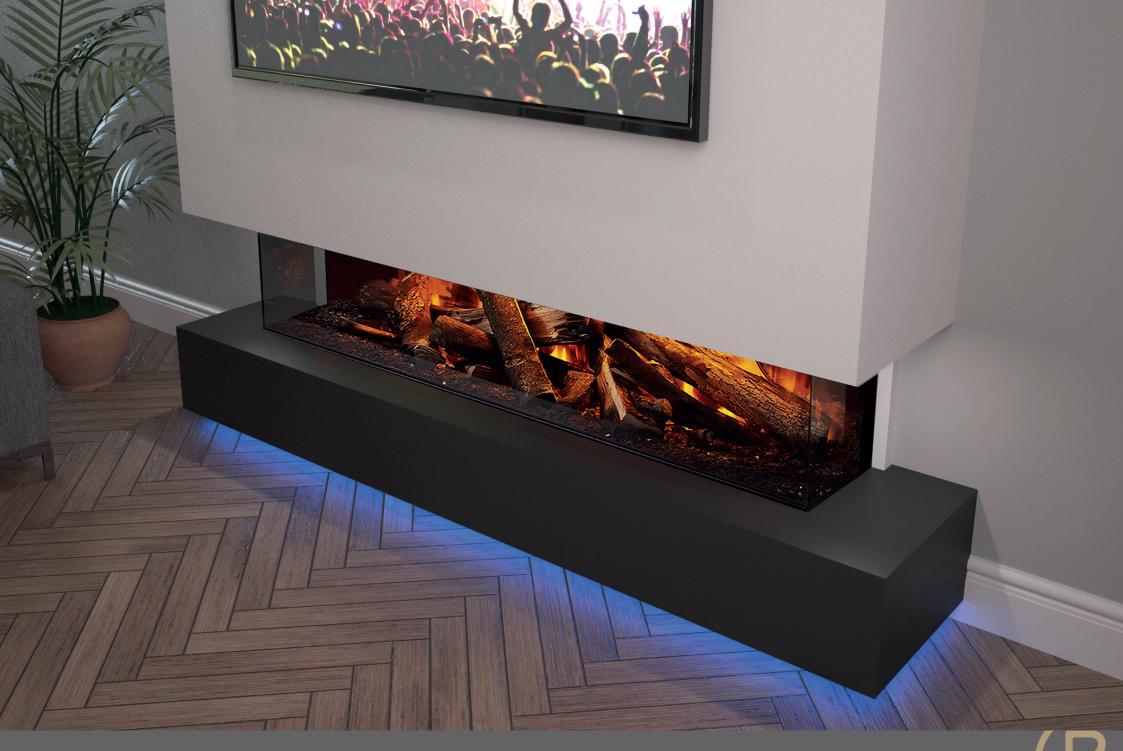

## THE CONTEMPORARY COLLECTION

FLAT WALL RANGE Fire surrounds - Pages 18 to 23

**18 ASTER** 

- **19 AZALEA**
- 20 DAHLIA
- 21 DENVER
- 22 MORAIRA
- **23 SAPPHIRE**

**BASE RANGE** Fire surrounds - Pages 24 to 28