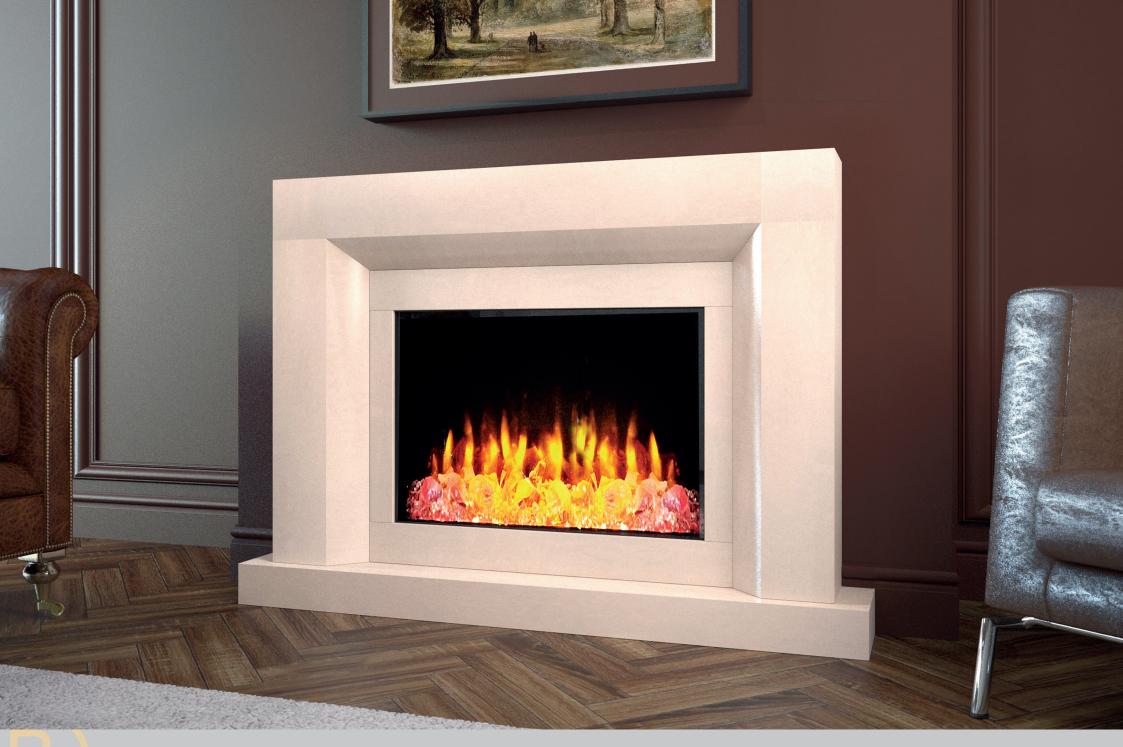

## THE CONTEMPORARY COLLECTION

FLAT WALL RANGE Fire surrounds - Pages 18 to 23

**18 ASTER** 

- **19 AZALEA**
- 20 DAHLIA
- 21 DENVER
- 22 MORAIRA
- **23 SAPPHIRE**

**BASE RANGE** Fire surrounds - Pages 24 to 28