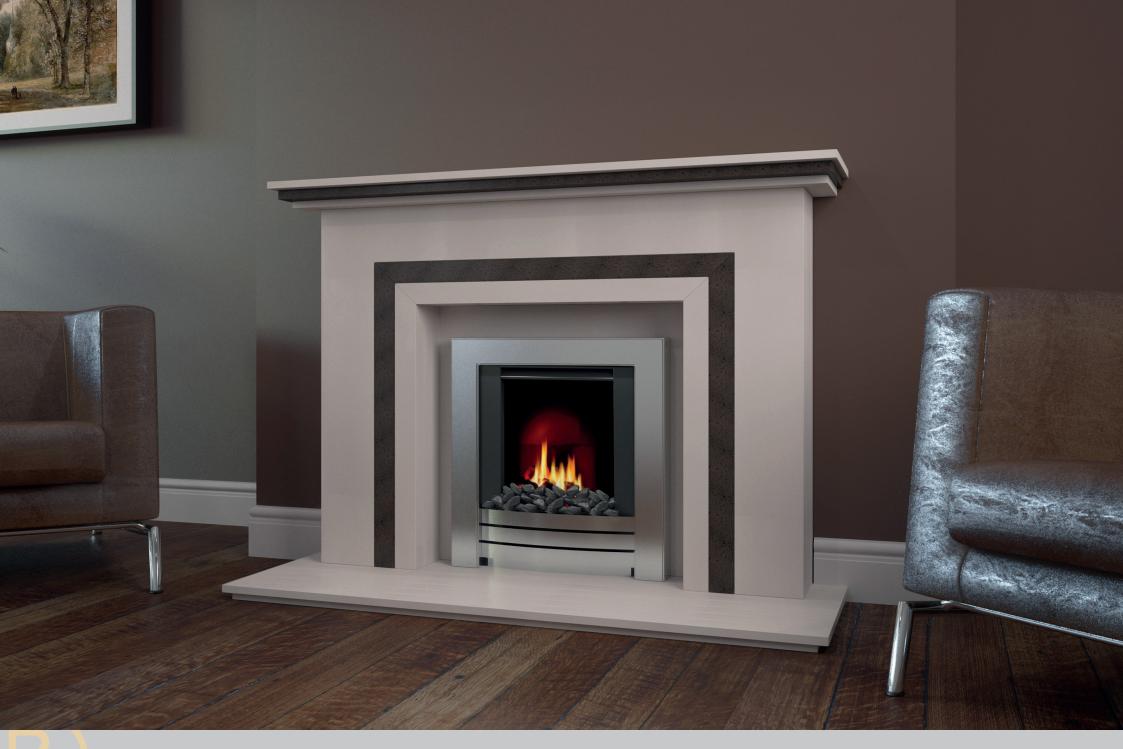

24 GALAXY25 JUPITER26 NEPTUNE27 SATURN28 VENUS

Standard sizes for the above fire surrounds are 54" or 48" (1372mm or 1220mm) wide. Bespoke sizes are available on request.

4

**MANHATTAN** Depicted in Blanco White & Arctic Grey **STANDARD RANGE** 