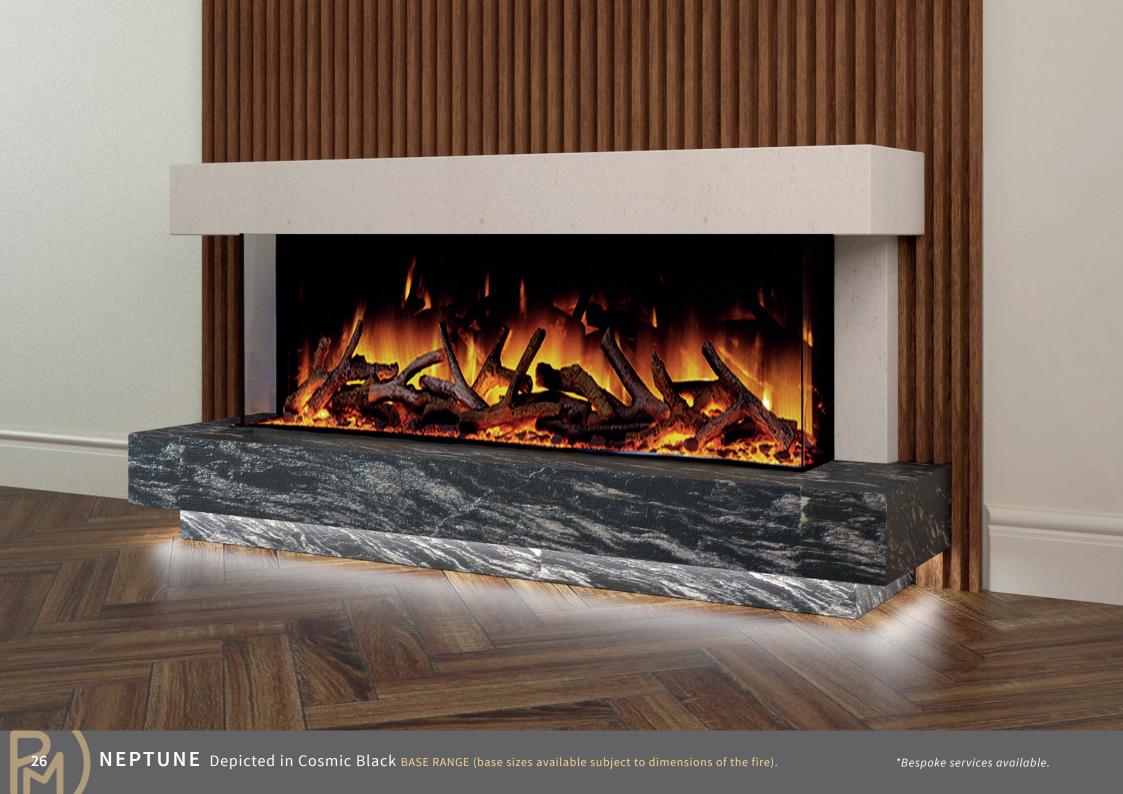

24 GALAXY25 JUPITER26 NEPTUNE27 SATURN28 VENUS

Standard sizes for the above fire surrounds are 54" or 48" (1372mm or 1220mm) wide. Bespoke sizes are available on request.

4

**MANHATTAN** Depicted in Blanco White & Arctic Grey **STANDARD RANGE** 