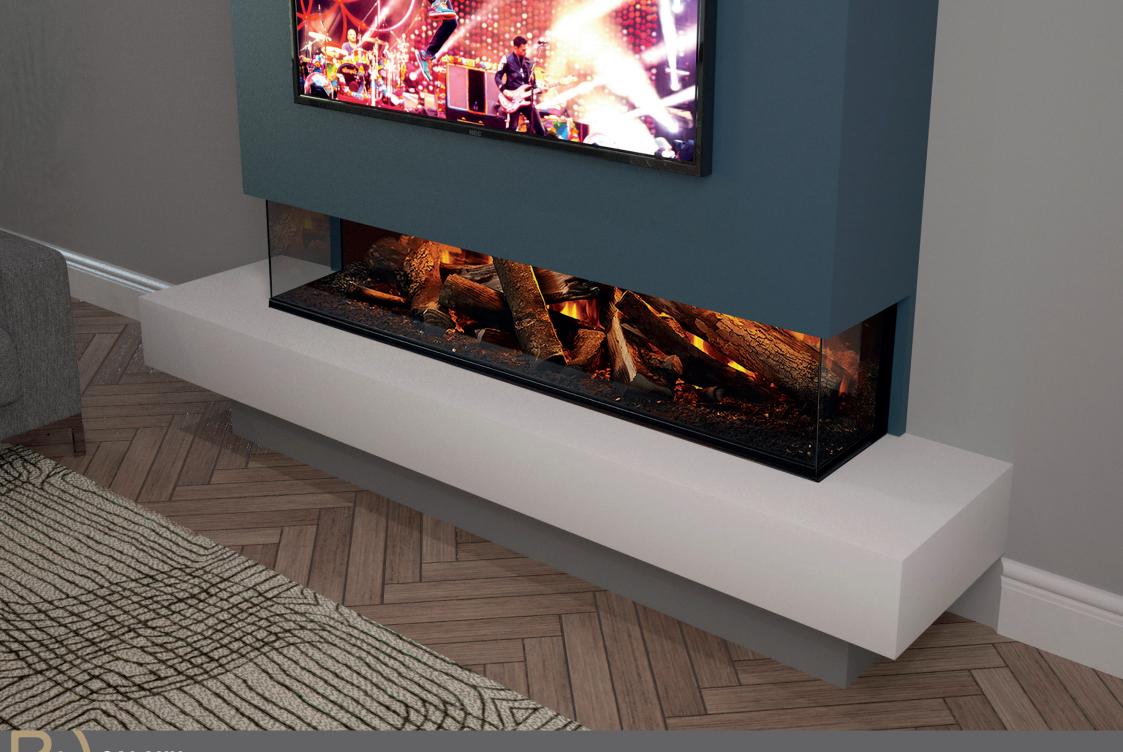

## THE CONTEMPORARY COLLECTION

FLAT WALL RANGE Fire surrounds - Pages 18 to 23

**18 ASTER** 

- **19 AZALEA**
- 20 DAHLIA
- 21 DENVER
- 22 MORAIRA
- **23 SAPPHIRE**

**BASE RANGE** Fire surrounds - Pages 24 to 28