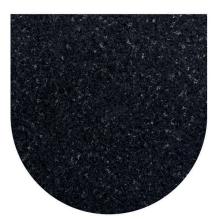

## **Brick Chamber**

DEPICTED IN A SMOOTH BLACK SLATE FINISH

Brick chambers are available in any size and in the following finishes: Riven Slate, and Semi Rijo Limestone.