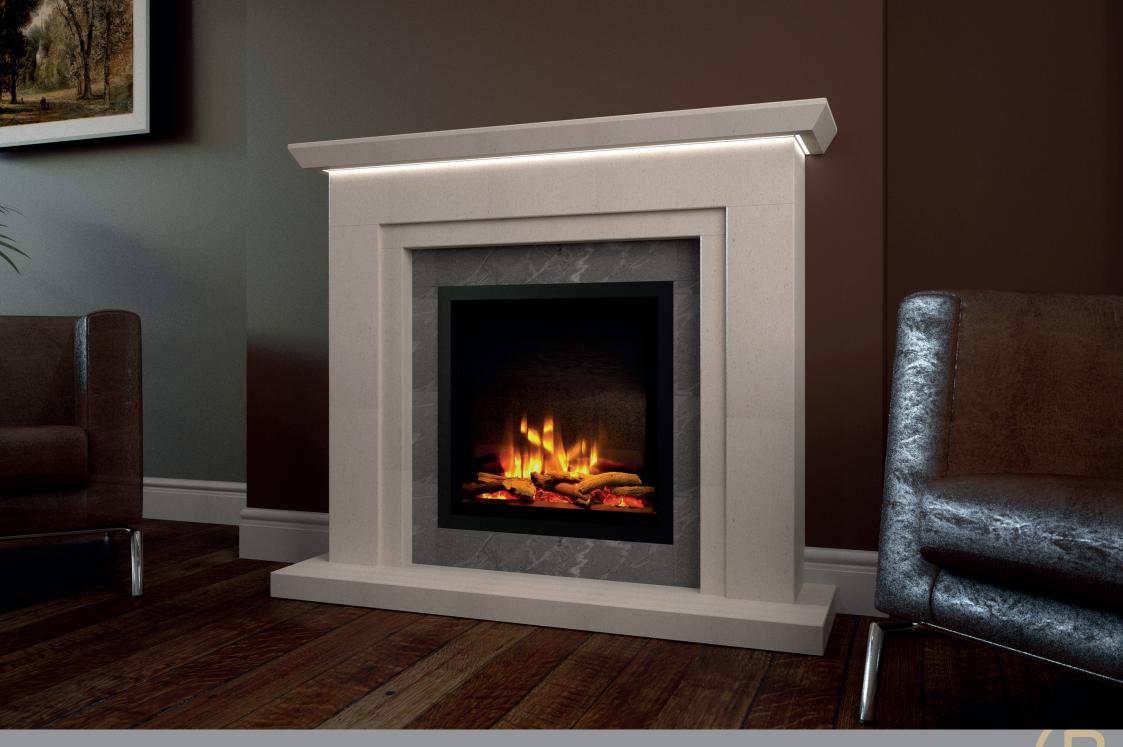

#### Contents

4 ALASKA 5 ASHINGTON 6 AVANLEY 7 CAMDEN 8 CHARLTON 9 CHELSEA 10 EMPIRE 11 HAMILTON 12 JESSICA 13 LAGONDA 14 MADELYN 15 MANHATTAN 16 PRIMROSE 17 ROSE

STANDARD RANGE Fire surrounds - Pages 4 to 17

24 GALAXY25 JUPITER26 NEPTUNE27 SATURN28 VENUS

Standard sizes for the above fire surrounds are 54" or 48" (1372mm or 1220mm) wide. Bespoke sizes are available on request.

4

**MANHATTAN** Depicted in Blanco White & Arctic Grey **STANDARD RANGE** 