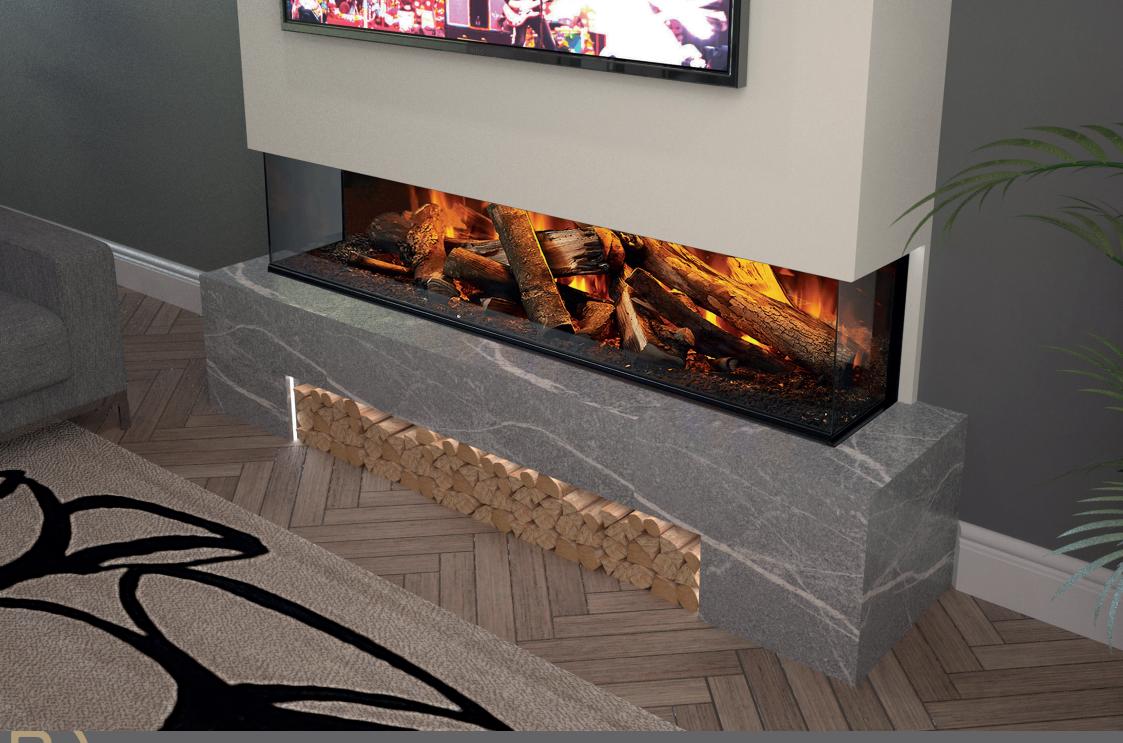

24 GALAXY25 JUPITER26 NEPTUNE27 SATURN28 VENUS

Standard sizes for the above fire surrounds are 54" or 48" (1372mm or 1220mm) wide. Bespoke sizes are available on request.

4

**MANHATTAN** Depicted in Blanco White & Arctic Grey **STANDARD RANGE** 