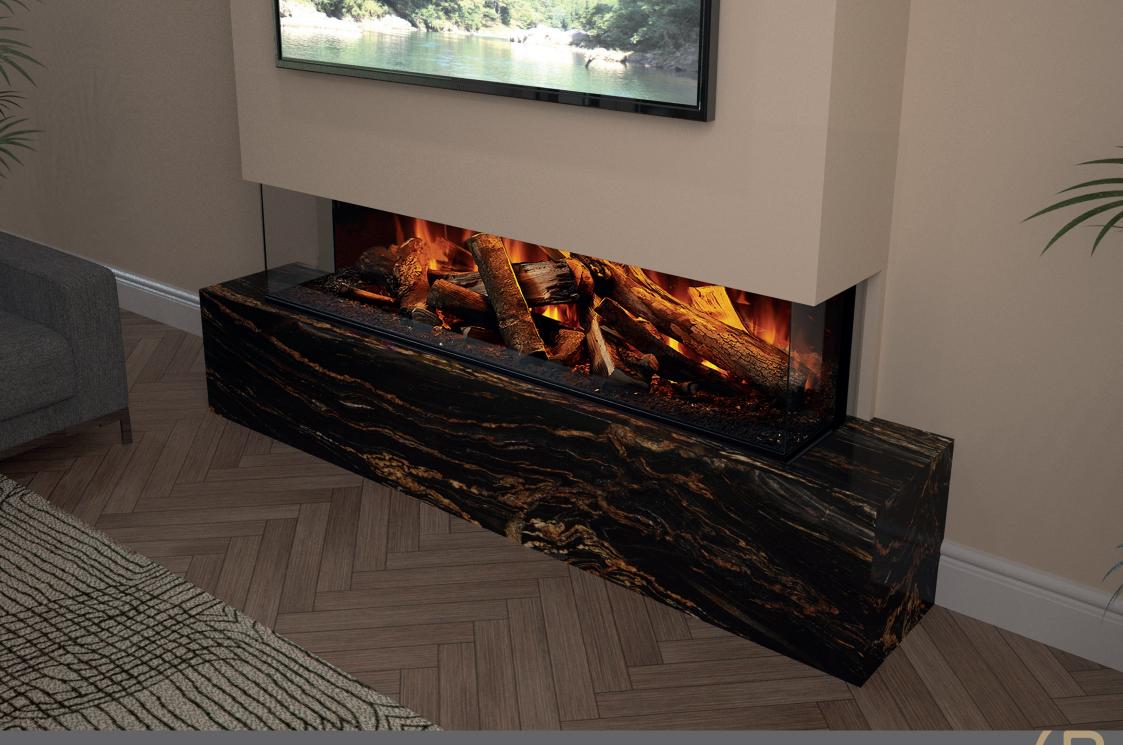

24 GALAXY25 JUPITER26 NEPTUNE27 SATURN28 VENUS

Standard sizes for the above fire surrounds are 54" or 48" (1372mm or 1220mm) wide. Bespoke sizes are available on request.

4

**MANHATTAN** Depicted in Blanco White & Arctic Grey **STANDARD RANGE** 