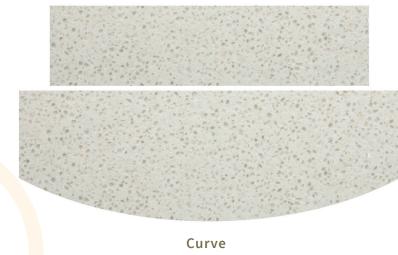

**Curve** DEPICTED IN A GRANITE FINISH

**Circle** DEPICTED IN A RIVEN SLATE FINISH

**Square** DEPICTED IN A SILVER SLATE FINISH

**5 Sided** DEPICTED IN A RIVEN SLATE FINISH