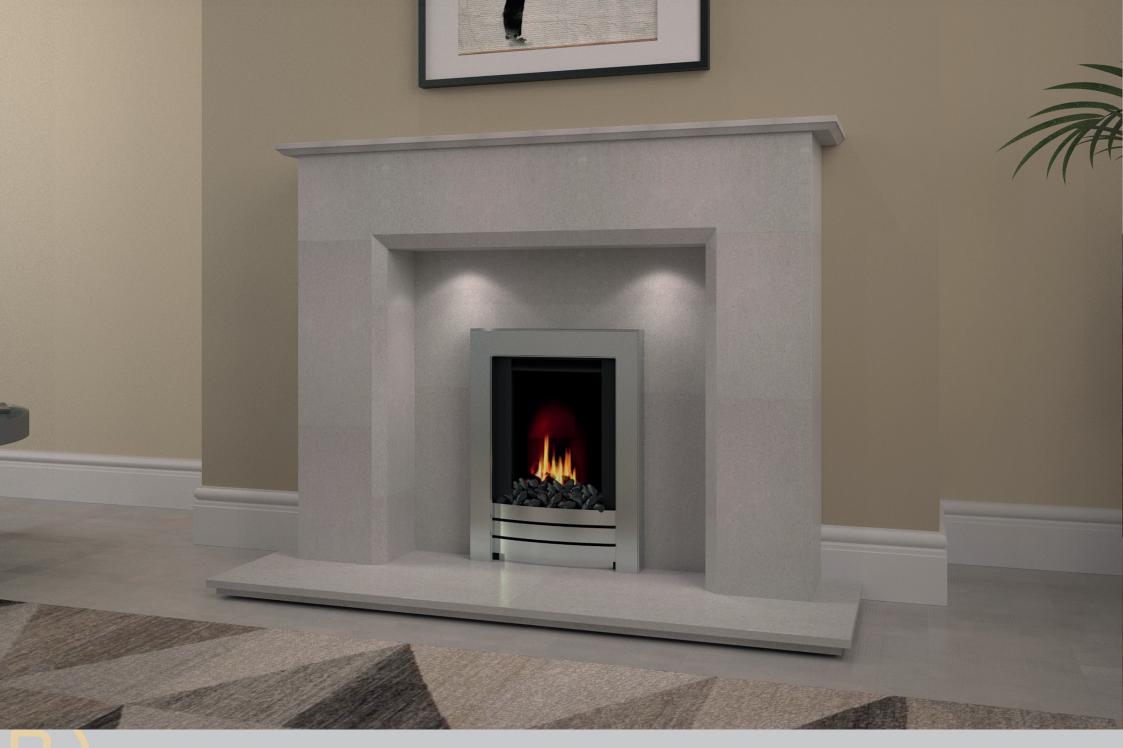

24 GALAXY25 JUPITER26 NEPTUNE27 SATURN28 VENUS

Standard sizes for the above fire surrounds are 54" or 48" (1372mm or 1220mm) wide. Bespoke sizes are available on request.

4

**MANHATTAN** Depicted in Blanco White & Arctic Grey **STANDARD RANGE** 