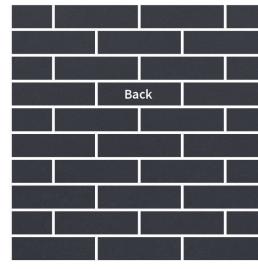

## **Brick Chamber**

DEPICTED IN A SMOOTH BLACK SLATE FINISH

Brick chambers are available in any size and in the following finishes: Riven Slate, and Semi Rijo Limestone.

Side

**BRICK CHAMBER** 