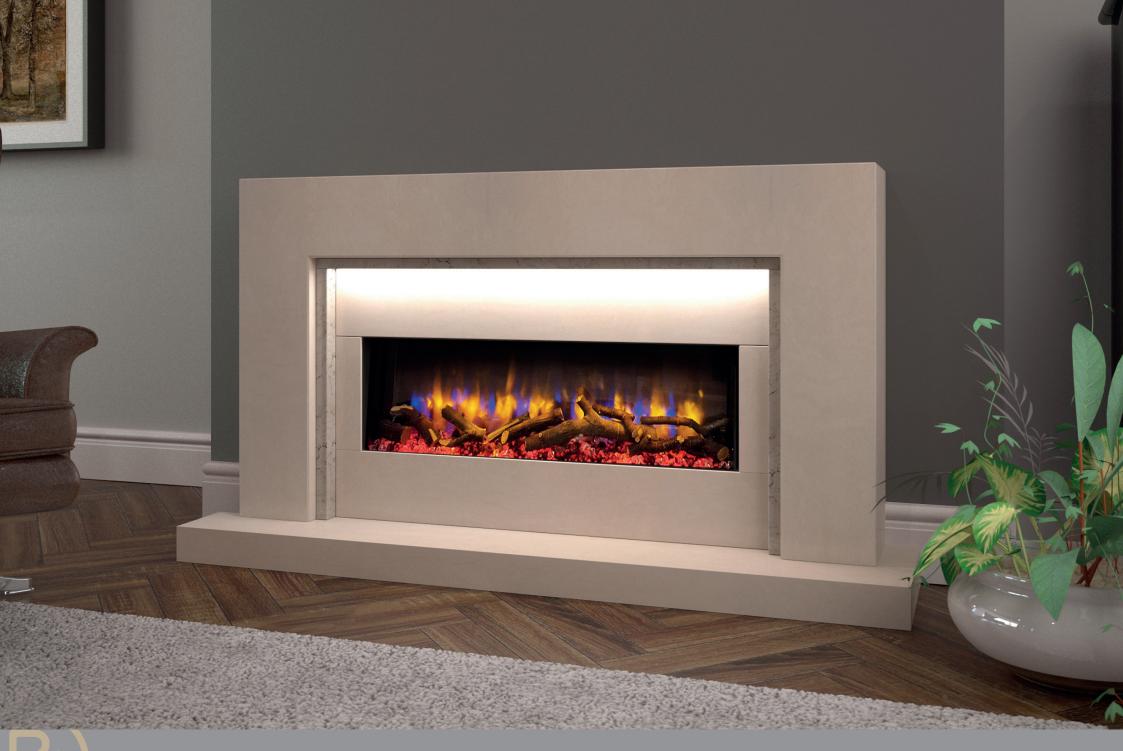

24 GALAXY25 JUPITER26 NEPTUNE27 SATURN28 VENUS

Standard sizes for the above fire surrounds are 54" or 48" (1372mm or 1220mm) wide. Bespoke sizes are available on request.

4

**MANHATTAN** Depicted in Blanco White & Arctic Grey **STANDARD RANGE** 