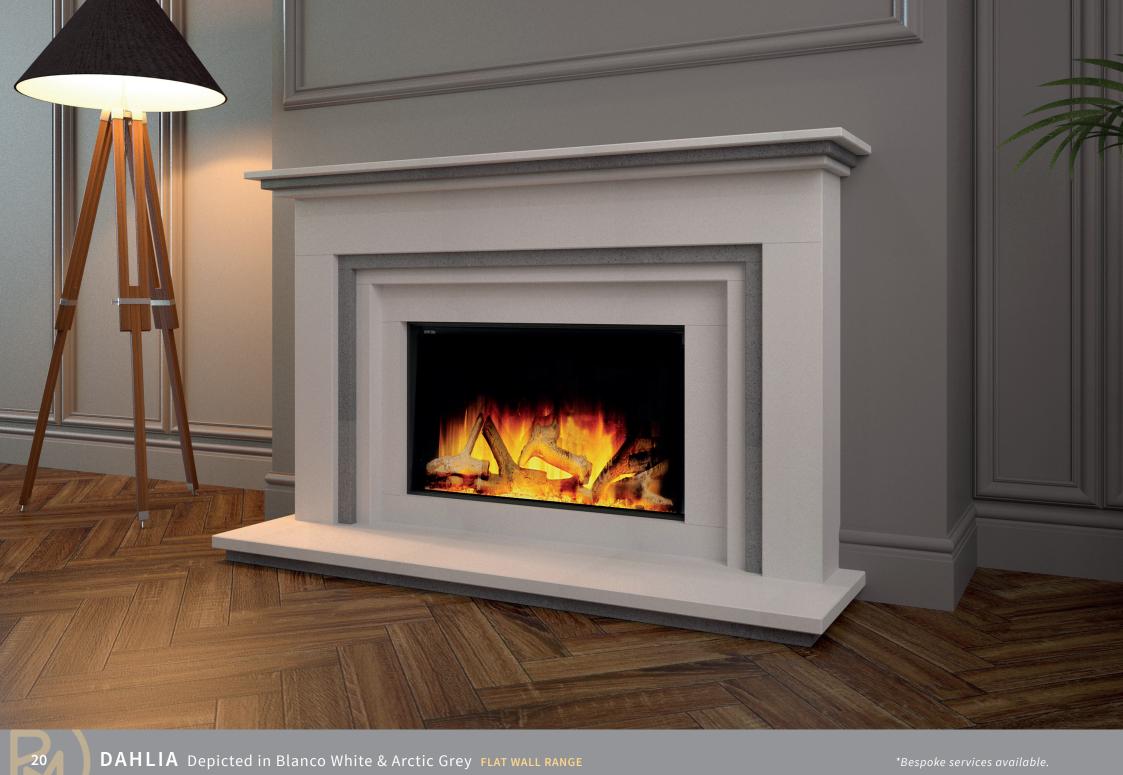

**ASTER** Depicted in Blanco White & Ice Flow FLAT WALL RANGE

Bespoke services <u>available.</u>

**DENVER** Depicted in Vanilla Ice & Barletta Grey FLAT WALL RANGE

**SAPPHIRE** Depicted in Limestone & Cordosa FLAT WALL RANGE