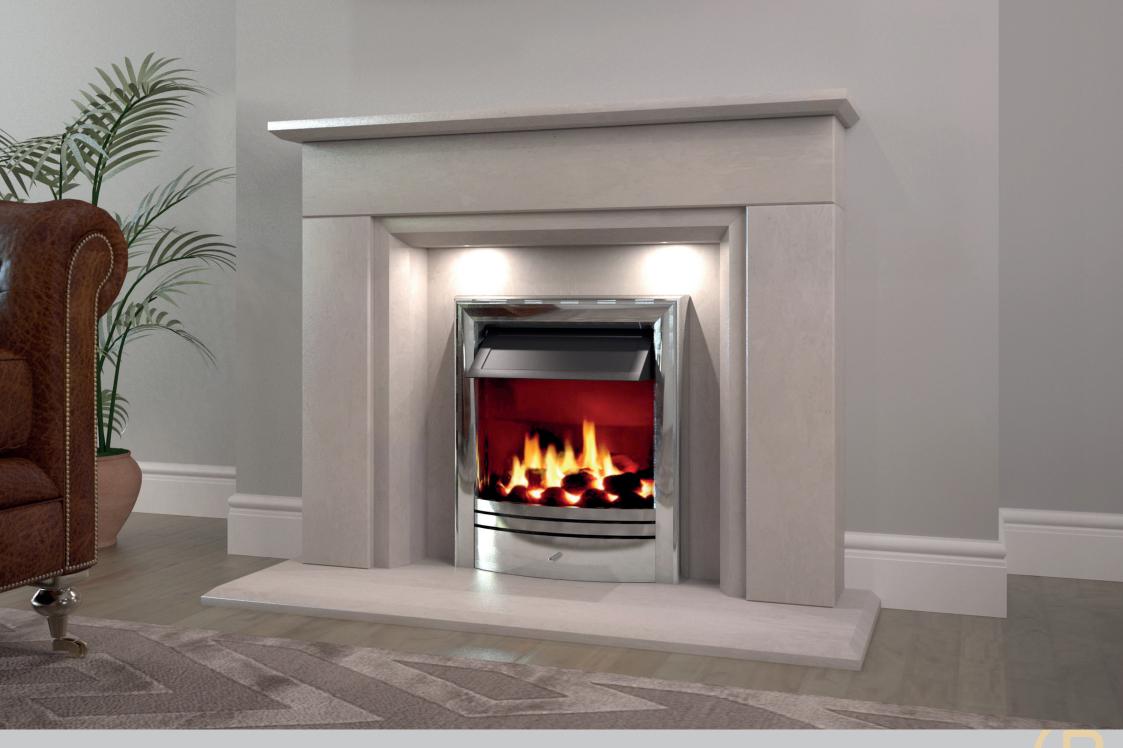

24 GALAXY25 JUPITER26 NEPTUNE27 SATURN28 VENUS

Standard sizes for the above fire surrounds are 54" or 48" (1372mm or 1220mm) wide. Bespoke sizes are available on request.

4

**MANHATTAN** Depicted in Blanco White & Arctic Grey **STANDARD RANGE** 