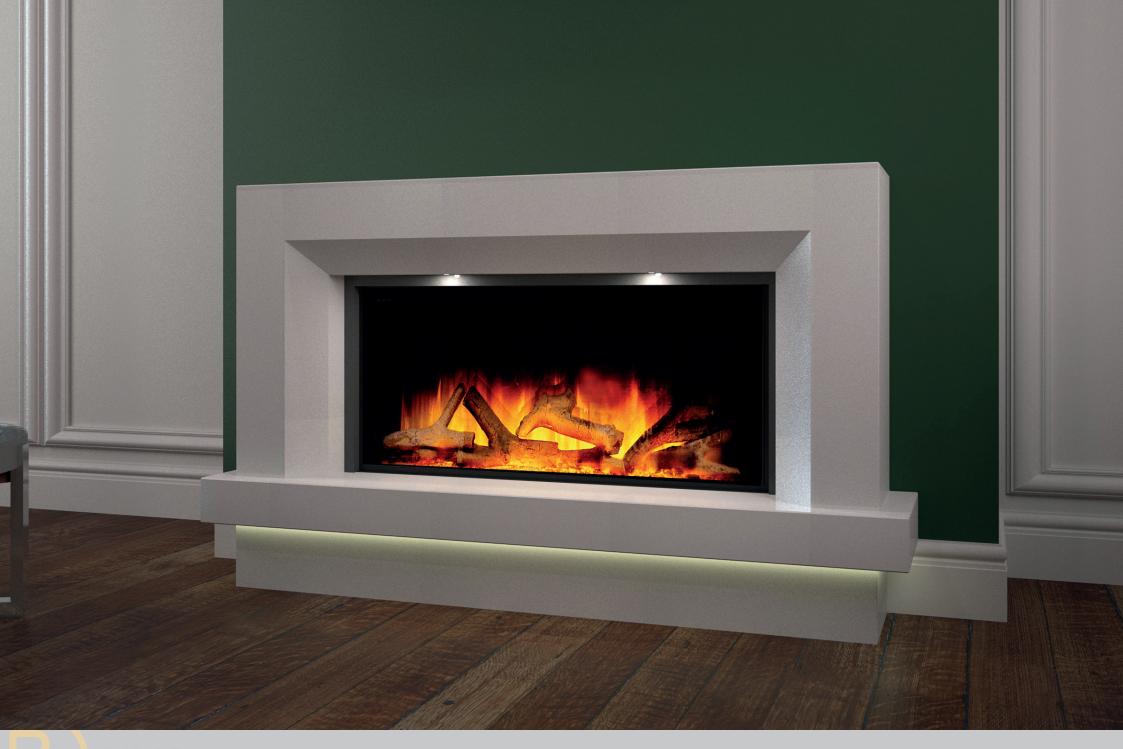

24 GALAXY25 JUPITER26 NEPTUNE27 SATURN28 VENUS

Standard sizes for the above fire surrounds are 54" or 48" (1372mm or 1220mm) wide. Bespoke sizes are available on request.

4

**MANHATTAN** Depicted in Blanco White & Arctic Grey **STANDARD RANGE** 