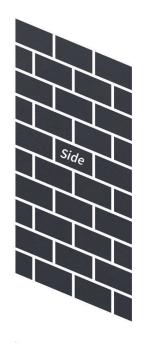

## **Brick Chamber**

DEPICTED IN A SMOOTH BLACK SLATE FINISH

Brick chambers are available in any size and in the following finishes: Riven Slate, and Semi Rijo Limestone.

Side

**BRICK CHAMBER** 