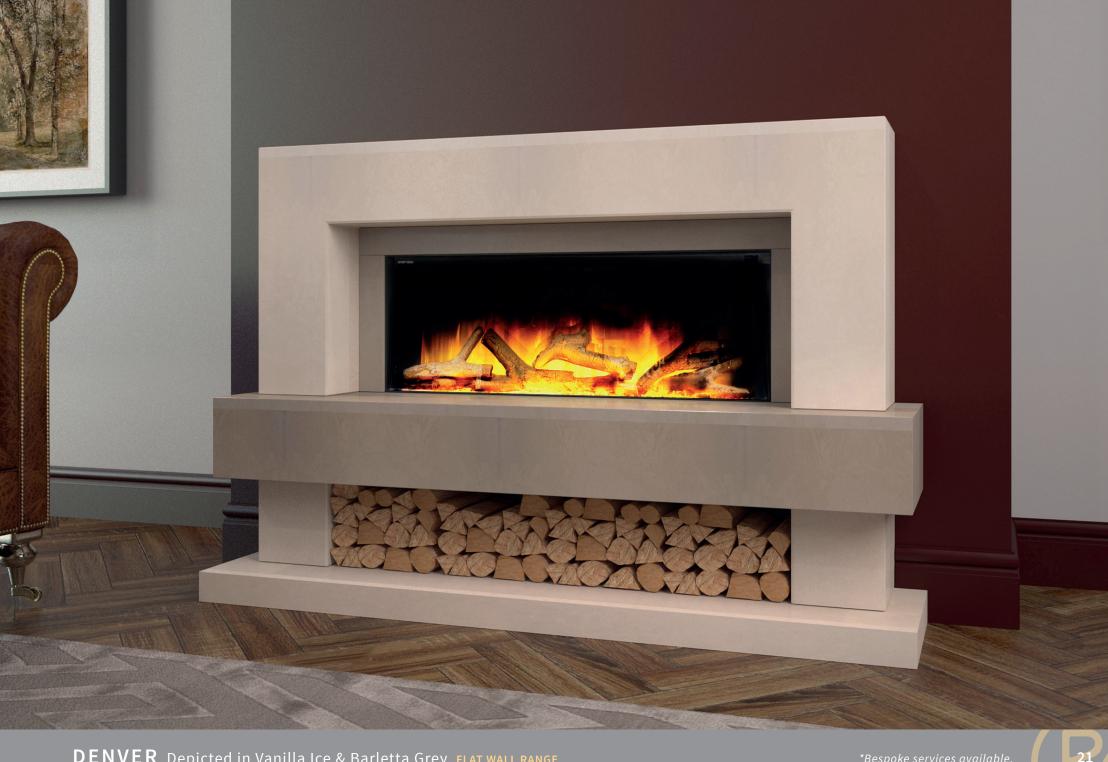

**ASTER** Depicted in Blanco White & Ice Flow FLAT WALL RANGE

Bespoke services <u>available.</u>

**DENVER** Depicted in Vanilla Ice & Barletta Grey FLAT WALL RANGE

**SAPPHIRE** Depicted in Limestone & Cordosa FLAT WALL RANGE